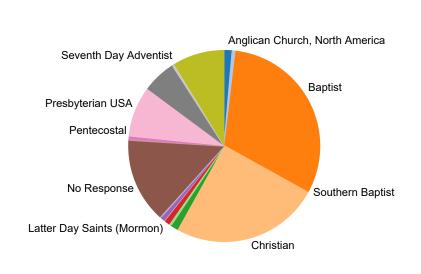

## Fall 2020 Entering Freshmen by Religious Affiliation by School

|                               | Anglican<br>Church,<br>North A | Assemblie<br>s of God | Baptist | Christian | Church of<br>Christ | Church of<br>God | Evangelic<br>al Free | Latter Day<br>Saints<br>(Mormon) | Lutheran | Muslim | No<br>Response |
|-------------------------------|--------------------------------|-----------------------|---------|-----------|---------------------|------------------|----------------------|----------------------------------|----------|--------|----------------|
| Brock School of Business      | 2                              | 2                     | 61      | 47        | 1                   | 1                |                      |                                  |          |        | 33             |
| Howard College: Arts/Sciences | 6                              | 2                     | 63      | 57        | 3                   | 1                | 2                    | 1                                | 2        |        | 28             |
| Ida Moffett School of Nursing | 2                              | 1                     | 34      | 36        | 2                   |                  | 2                    |                                  | 2        |        | 14             |
| OBB School of Education       | 2                              |                       | 14      | 14        |                     |                  |                      |                                  | 2        |        | 9              |
| School of Health Professions  |                                |                       | 51      | 33        | 3                   |                  | 1                    |                                  |          |        | 13             |
| School of Public Health       |                                |                       | 9       | 1         |                     |                  |                      |                                  |          |        | 2              |
| School of the Arts            | 1                              |                       | 24      | 20        |                     |                  | 2                    |                                  | 2        |        | 12             |
| Undeclared                    |                                |                       | 47      | 35        | 4                   | 1                | 2                    |                                  |          | 1      | 28             |
| Grand Total                   | 13                             | 5                     | 303     | 243       | 13                  | 3                | 9                    | 1                                | 8        | 1      | 139            |

|                               | Pente-<br>costal | Presbyteria<br>n USA | Roman<br>Catholic | Seventh<br>Day<br>Adventist | United<br>Methodist<br>EUB |
|-------------------------------|------------------|----------------------|-------------------|-----------------------------|----------------------------|
| Brock School of Business      | 1                | 14                   | 10                |                             | 15                         |
| Howard College: Arts/Sciences | 2                | 14                   | 13                | 1                           | 17                         |
| Ida Moffett School of Nursing |                  | 9                    | 10                |                             | 11                         |
| OBB School of Education       |                  | 8                    | 4                 | 1                           | 6                          |
| School of Health Professions  |                  | 16                   | 7                 |                             | 8                          |
| School of Public Health       |                  |                      |                   |                             | 2                          |
| School of the Arts            | 1                | 6                    | 6                 |                             | 11                         |
| Undeclared                    | 1                | 16                   | 6                 | 1                           | 15                         |
| Grand Total                   | 5                | 83                   | 56                | 3                           | 85                         |