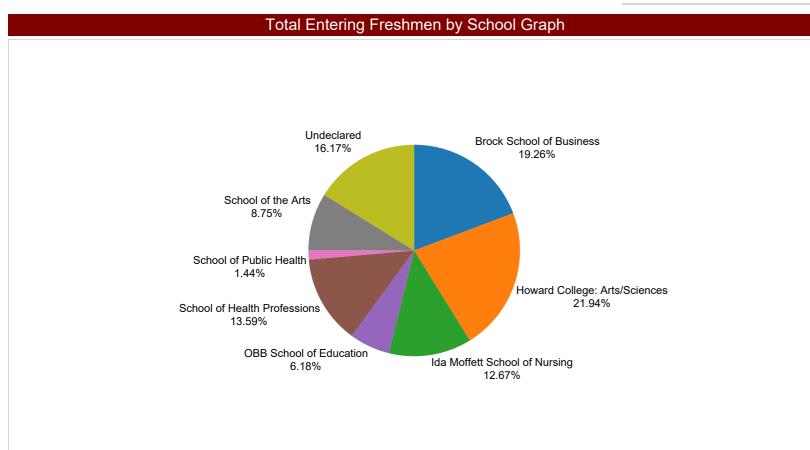

| Total Entering Freshmen by Schoo |     |
|----------------------------------|-----|
| Brock School of Business         | 187 |
| Howard College: Arts/Sciences    | 213 |
| Ida Moffett School of Nursing    | 123 |
| OBB School of Education          | 60  |
| School of Health Professions     | 132 |
| School of Public Health          | 14  |
| School of the Arts               | 85  |
| Undeclared                       | 157 |
| Grand Total                      | 971 |