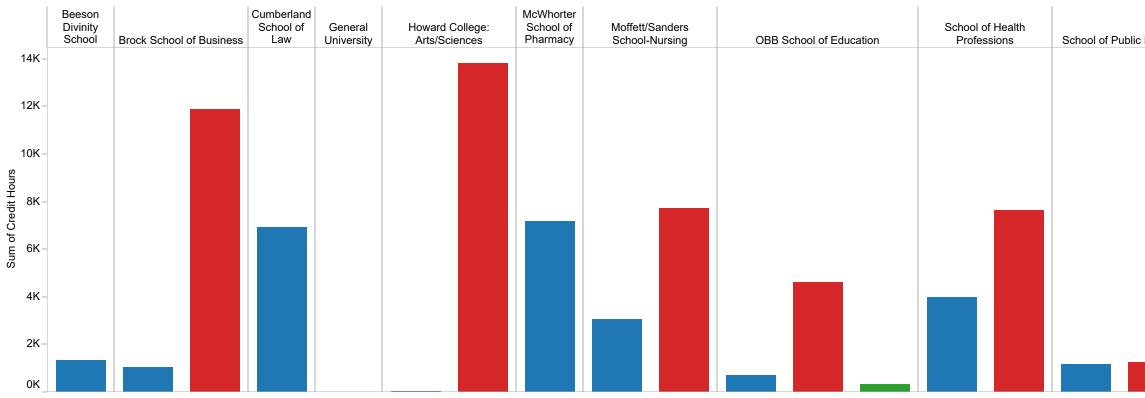

## Fall 2021 Credit Hours by Level by School

|                                | Graduate | Undergraduate | Undergraduate<br>Evening | Grand Total |
|--------------------------------|----------|---------------|--------------------------|-------------|
| Beeson Divinity School         | 1,341    |               |                          | 1,341       |
| Brock School of Business       | 1,061    | 11,883        |                          | 12,944      |
| Cumberland School of Law       | 6,944    |               |                          | 6,944       |
| General University             |          | 13            |                          | 13          |
| Howard College: Arts/Sciences  | 51       | 13,810        |                          | 13,861      |
| McWhorter School of Pharmacy   | 7,205    |               |                          | 7,205       |
| Moffett/Sanders School-Nursing | 3,066    | 7,744         |                          | 10,810      |
| OBB School of Education        | 729      | 4,633         | 320                      | 5,682       |
| School of Health Professions   | 3,984    | 7,629         |                          | 11,613      |
| School of Public Health        | 1,185    | 1,270         |                          | 2,455       |
| School of the Arts             | 144      | 6,148         |                          | 6,292       |
| Undeclared                     |          | 3,198         |                          | 3,198       |
| Grand Total                    | 25,710   | 56,328        | 320                      | 82,358      |