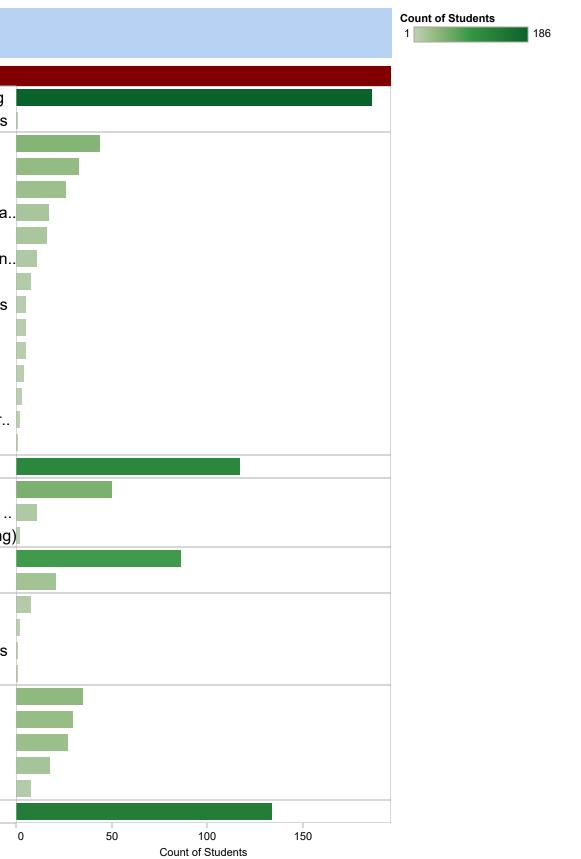

|                                | Fa                             | all 2021 Entering Fre | eshmen by School by              | Department                     |
|--------------------------------|--------------------------------|-----------------------|----------------------------------|--------------------------------|
| School                         | Department                     |                       | School                           | Department                     |
| Brock School of Business       | Econ/Finance/Quant Analysis    | 1                     | Brock School of Business         | Entrepreneurship/Mgmt/Mktg     |
|                                | Entrepreneurship/Mgmt/Mktg     | 186                   |                                  | Econ/Finance/Quant Analysis    |
| Howard College: Arts/Sciences  | Biblical and Religious Studies | 5                     | Howard College:<br>Arts/Sciences | Biological/Environmental Sci   |
|                                | Biological/Environmental Sci   | 44                    |                                  | Political Science              |
|                                | Chemistry and Biochemistry     | 5                     |                                  | Psychology                     |
|                                | Communication and Media        | 3                     |                                  | Journalism/Mass Communica.     |
|                                | Communication Studies          | 4                     |                                  | History                        |
|                                | English                        | 8                     |                                  | Mathematics/Computer Scien.    |
|                                | History                        | 16                    |                                  | English                        |
|                                | Journalism/Mass Communication  | 17                    |                                  | -                              |
|                                | Mathematics/Computer Science   | 11                    |                                  | Biblical and Religious Studies |
|                                | Physics                        | 5                     |                                  | Chemistry and Biochemistry     |
|                                | Political Science              | 33                    |                                  | Physics                        |
|                                | Psychology                     | 26                    |                                  | Communication Studies          |
|                                | Sociology                      | 1                     |                                  | Communication and Media        |
|                                | World Languages and Cultures   | 2                     |                                  | World Languages and Cultur     |
| Moffett/Sanders School-Nursing | Nursing                        | 117                   |                                  | Sociology                      |
| OBB School of Education        | Human Devl and Family Life Ed  | 11                    | Moffett/Sanders School-Nur       | Nursing                        |
|                                | Professional Studies (Evening) | 2                     | OBB School of Education          | Teacher Education              |
|                                | Teacher Education              | 50                    |                                  | Human Devl and Family Life     |
| School of Health Professions   | Comm Sciences/Disorders        | 21                    |                                  | Professional Studies (Evening) |
|                                | Kinesiology (HP)               | 86                    | School of Health Professions     | Kinesiology (HP)               |
| School of Public Health        | Healthcare Admin/Informatics   | 1                     |                                  | Comm Sciences/Disorders        |
|                                | Healthcare Administration      | 2                     | School of Public Health          | Nutrition and Dietetics (CP)   |
|                                | Nutrition and Dietetics (CP)   | 8                     |                                  | Healthcare Administration      |
|                                | Public Health                  | 1                     |                                  | Healthcare Admin/Informatics   |
| School of the Arts             | Art                            | 35                    |                                  | Public Health                  |
|                                | Christian Ministry             | 8                     | School of the Arts               | Art                            |
|                                | Interior Architecture          | 27                    |                                  | Music                          |
|                                | Music                          | 30                    |                                  | Interior Architecture          |
|                                | Theatre and Dance              | 18                    |                                  | Theatre and Dance              |
| Undeclared                     | General University             | 134                   |                                  |                                |
| Grand Total                    | -                              | 918                   |                                  | Christian Ministry             |
|                                |                                |                       | Undeclared                       | General University             |