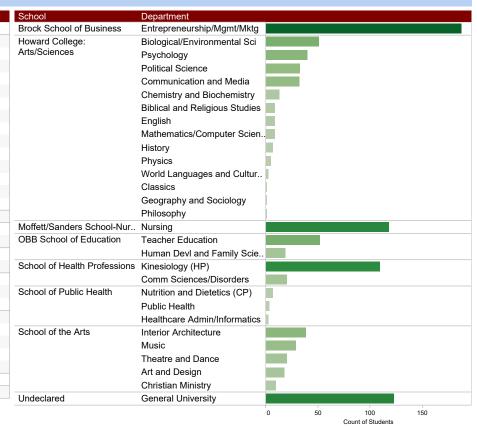

## Fall 2022 Entering Freshmen by School by Department

| School                         | Department                     |     |
|--------------------------------|--------------------------------|-----|
| Brock School of Business       | Entrepreneurship/Mgmt/Mktg     | 187 |
| Howard College: Arts/Sciences  | Biblical and Religious Studies | 9   |
|                                | Biological/Environmental Sci   | 51  |
|                                | Chemistry and Biochemistry     | 13  |
|                                | Classics                       | 1   |
|                                | Communication and Media        | 32  |
|                                | English                        | 9   |
|                                | Geography and Sociology        | 1   |
|                                | History                        | 7   |
|                                | Mathematics/Computer Science   | 9   |
|                                | Philosophy                     | 1   |
|                                | Physics                        | 5   |
|                                | Political Science              | 33  |
|                                | Psychology                     | 40  |
|                                | World Languages and Cultures   | 3   |
| Moffett/Sanders School-Nursing | Nursing                        | 118 |
| OBB School of Education        | Human Devl and Family Science  | 19  |
|                                | Teacher Education              | 52  |
| School of Health Professions   | Comm Sciences/Disorders        | 20  |
|                                | Kinesiology (HP)               | 109 |
| School of Public Health        | Healthcare Admin/Informatics   | 3   |
|                                | Nutrition and Dietetics (CP)   | 7   |
|                                | Public Health                  | 4   |
| School of the Arts             | Art and Design                 | 18  |
|                                | Christian Ministry             | 10  |
|                                | Interior Architecture          | 39  |
|                                | Music                          | 29  |
|                                | Theatre and Dance              | 20  |
| Undeclared                     | General University             | 123 |
| Grand Total                    |                                | 972 |