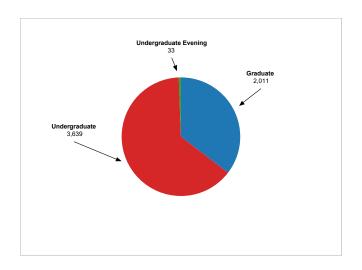

## Fall 2022 Total Enrollment by Level by School

|                                | Graduate | Undergraduate | Undergraduate<br>Evening | Grand Total |
|--------------------------------|----------|---------------|--------------------------|-------------|
| Beeson Divinity School         | 124      |               |                          | 124         |
| Brock School of Business       | 132      | 770           |                          | 902         |
| Cumberland School of Law       | 476      |               |                          | 476         |
| General University             |          | 4             |                          | 4           |
| Howard College: Arts/Sciences  | 5        | 884           |                          | 889         |
| McWhorter School of Pharmacy   | 395      |               |                          | 395         |
| Moffett/Sanders School-Nursing | 293      | 491           |                          | 784         |
| OBB School of Education        | 169      | 302           | 31                       | 502         |
| School of Health Professions   | 270      | 504           |                          | 774         |
| School of Public Health        | 127      | 83            | 2                        | 212         |
| School of the Arts             | 20       | 430           |                          | 450         |
| Undeclared                     |          | 171           |                          | 171         |
| Grand Total                    | 2,011    | 3,639         | 33                       | 5,683       |